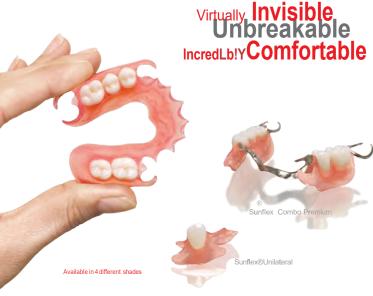

**ADVANTAGES** 

- · No metal clasps.
- · Can be relined and repaired.
- · Teeth and clasps can be added later.
- Superior aesthetics
- · Stain and odor resistant

## **INDICATIONS**

- Ideal for patients who do not want metal clasps.
- Perfect for patients allergic to monomer
- Excellent implant temporary partial
- Can be used in combination with metal framework for free-end saddle cases.

## CHAIRSIDE ADJUSTMENTS WITH SUNFLEX TOOL KIT

Sunflex® chairside adjustments can easily be made with tools that are specially designed for the Sunflex nylon.

thermoplastic resin. Visit our website for details on how to make chairside adjustments to Sunflex® Partials.