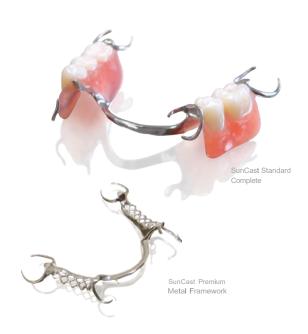

SunCast Metal Partial Dentures guarantee maximum strength, biocompatibility and ideal fit. Choose from either SunCast Standard or SunCast Premium alloys.

Simply select your metal preference, most designs are one price. Provide predictable fee quotations to your patients every time.

## BENEFITS OF SUNCAST®PREMIUM

- Purest form of chrome cobalt alloy with no nickel and no beryllium
- · Adjustability without the fear of breakage
- Unequalled aesthetic brilliance real for patients with metal